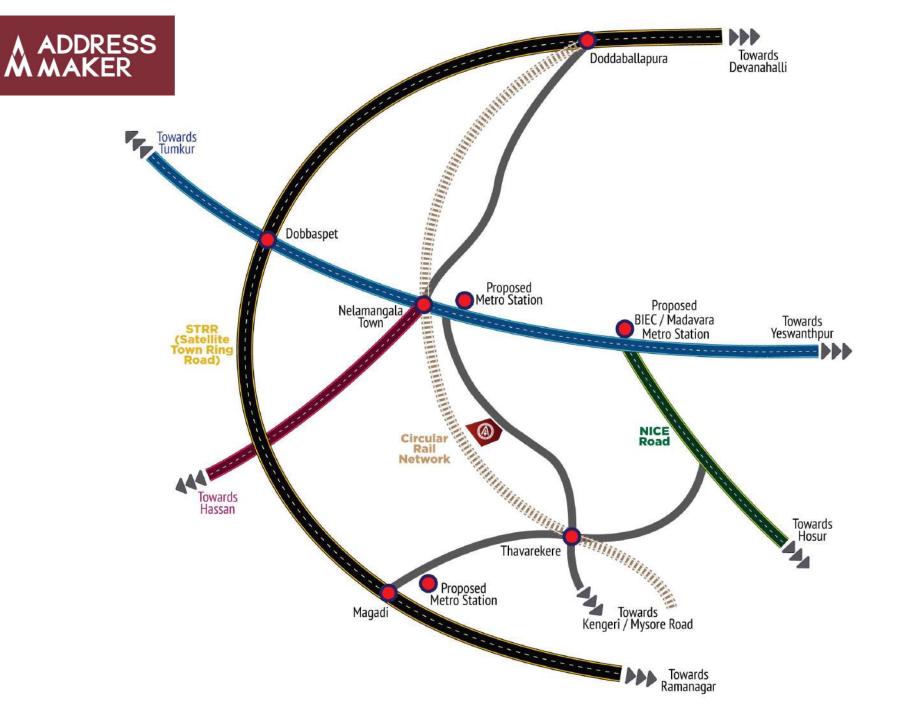

## **NEAREST LANDMARKS**

| Nelmangala Toll              | 11.1 Km |
|------------------------------|---------|
| Nelamangala Town             | 9 Km    |
| D Mart                       | 11.5 Km |
| Sondekoppa Lake              | 2.5 Km  |
| Emerald International School | 5 Km    |
| Harhsa Hospital              | 10 Km   |