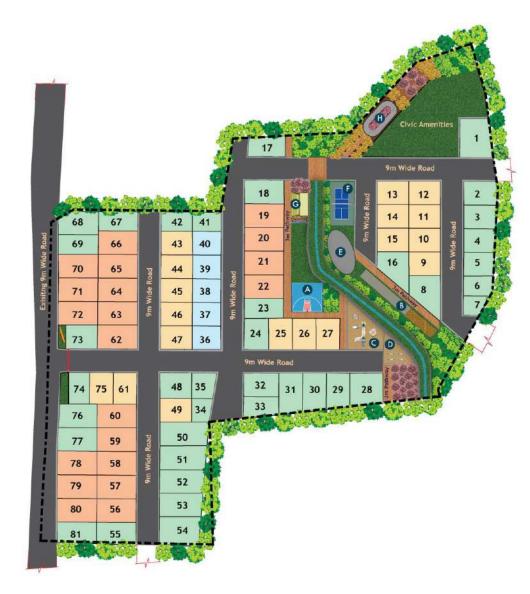

## **AMENITIES**

- A Basketball
- B . Cricket Practice Pitch
- C Children Play Area
- D . Toddler Play Area
- E Skating Ring
- F Pickle Ball Court
- G Open Air Theater
- H Reflexology

**MASTER PLAN** 