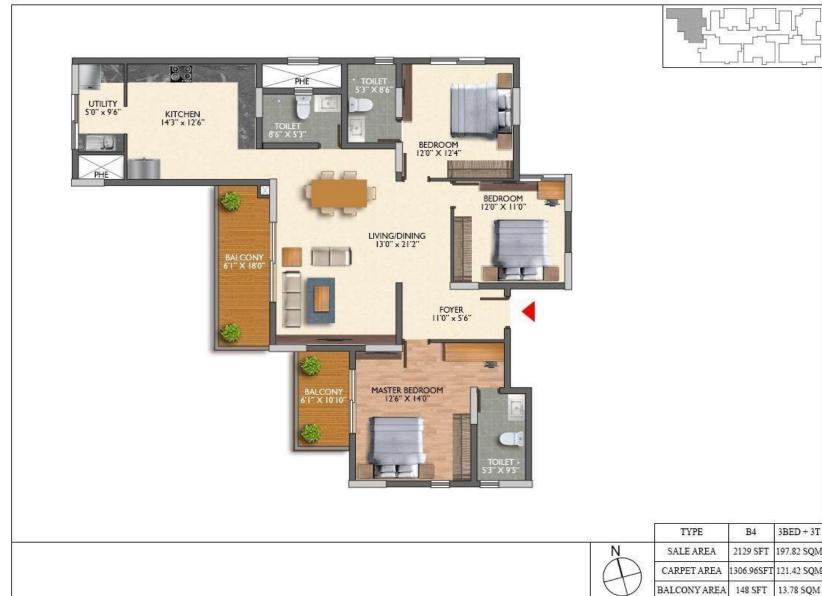

parks. The Grand Strand Address of From ITP Land other business parks are the Grand Strand Address of From ITP Land other business parks are the Grand Strand Address of From ITP Land other business parks are the Grand Strand Address of From ITP Land other business parks are the Grand Strand Address of From ITP Land other business parks are the Grand Strand Address of From ITP Land Other Business parks are the Grand Strand Address of From ITP Land Other Business parks are the Grand Strand Address of From ITP Land Other Business parks are the Grand Strand Business parks are the Grand Strand Business parks are the Grand Business parks are the Gra









































Changing Rooms

MASTER PLAN











BALCONY AREA

50 SFT

4.69 SQM











































- STRUCTURE: RCC framed structure (designed for seismic zone II), with solid block masonry walls.
- DOORS: Main Door: Polished teak wood frame with a BST (both side teak veneer) door shutter of 8ft height. Other Internal Doors:
   Flush shutters of 7ft height. | Toilet Door: Hardwood frame with a commercial molded shutter of 7ft height inside laminate & outside.

   Balcony Doors: UPVC sliding doors.
- WINDOWS: UPVC windows.
- Ventilator: Ventilator with exhaust provision.
- FLOORING: Living & Dining: Vitrified Tiles | Master Bedroom: Wood finished tile or laminated wooden flooring. Kitchen & Other bedrooms: Vitrified tiles | Balconies, Utility & Toilets: Anti-skid ceramic tiles. Common Lobbies & Corridors: Vitrified Tiles.
- Staircases: Saadaralli granite | Clubhouse Entrance Lobbie