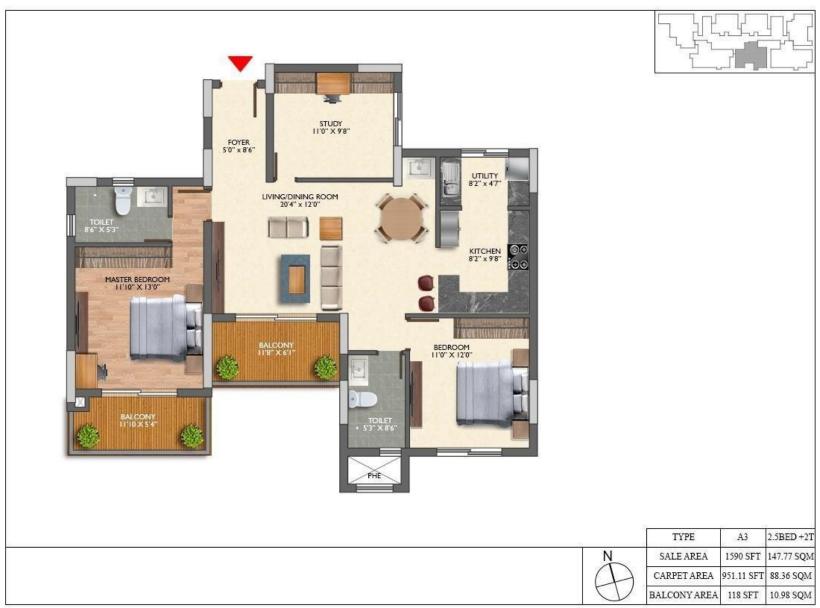

Changing Rooms

MASTER PLAN

BALCONY AREA

50 SFT

4.69 SQM

- STRUCTURE: RCC framed structure (designed for seismic zone II), with solid block masonry walls.
- DOORS: Main Door: Polished teak wood frame with a BST (both side teak veneer) door shutter of 8ft height. Other Internal Doors:
   Flush shutters of 7ft height. | Toilet Door: Hardwood frame with a commercial molded shutter of 7ft height inside laminate & outside.