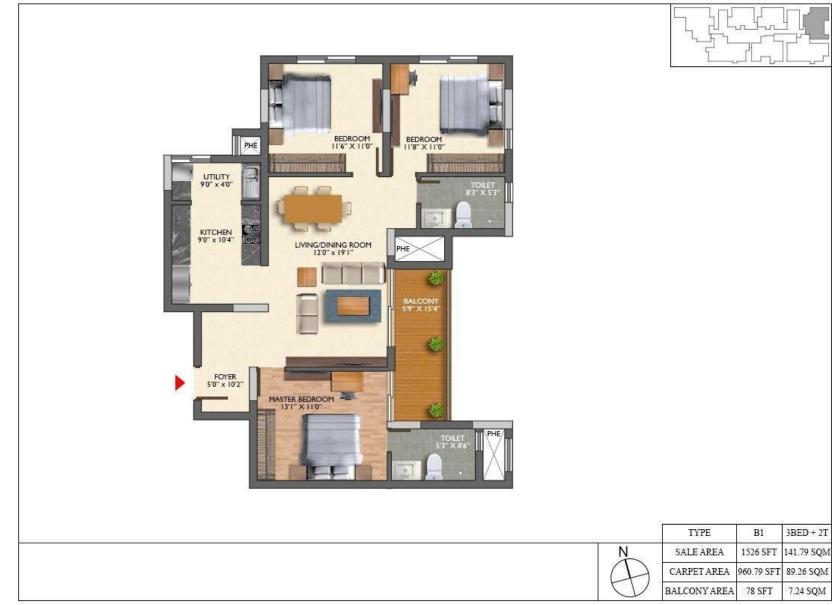

Changing Rooms

MASTER PLAN

BALCONY AREA

50 SFT

4.69 SQM

- STRUCTURE: RCC framed structure (designed for seismic zone II), with solid block masonry walls.
- DOORS: Main Door: Polished teak wood frame with a BST (both side teak veneer) door shutter of 8ft height. Other Internal Doors:
   Flush shutters of 7ft height. | Toilet Door: Hardwood frame with a commercial molded shutter of 7ft height inside laminate & outside.