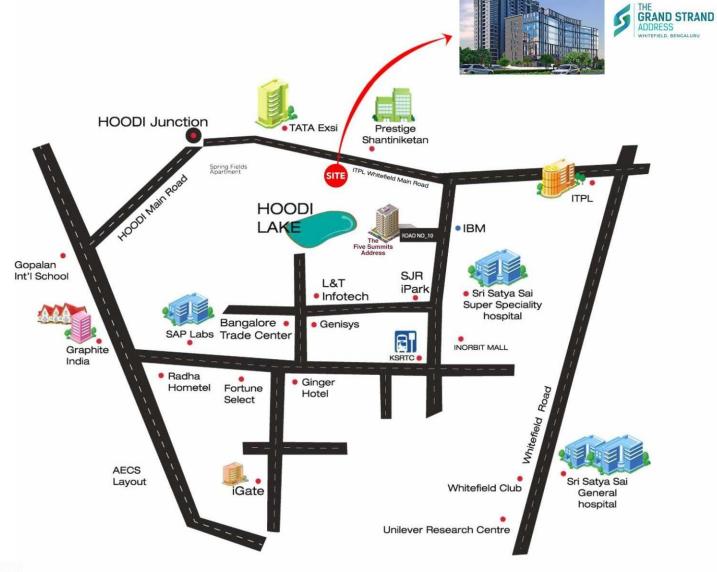

LOCATION

NexusShantiniketanMall

Distance150meters | Time2min

MetroStation- SathyaSai

Distance1.6km | Time5min

SriSathyaSaiSuperSpecialtyHospital

Distance2.3km | Time6min

ITPL

Distance 5.7km | Time 11 min

BrigadeSchool

Distance4.5km | Time12min

ManipalHospital

Distance400meters | Time2min

GopalanInternationalSchool

Distance1.8km | Time5min

PhoenixMarketCity

Distance3.7km | Time11min