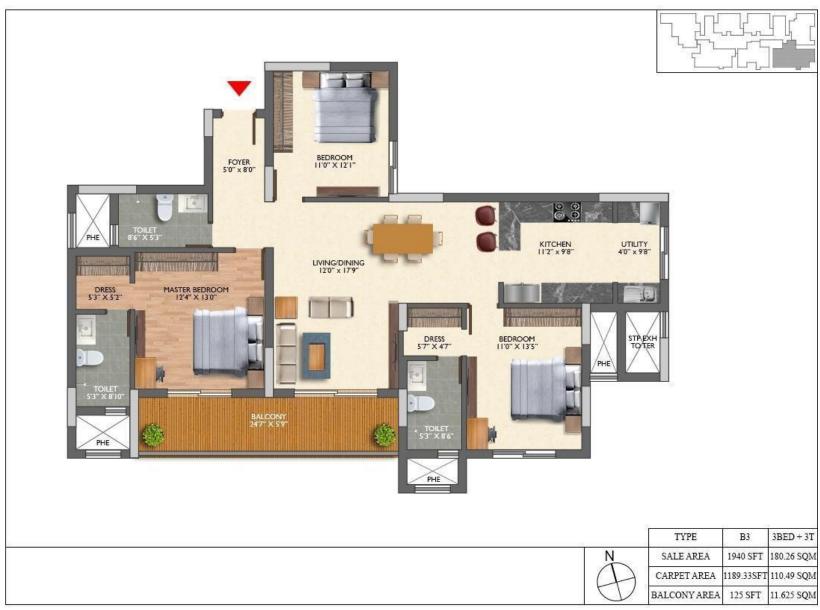

iness parks. The Grand Strand Address of From ITP Land other business parks are the Grand Strand Address of From ITP Land other business parks are the Grand Strand Address of From ITP Land other business parks are the Grand Strand Address of From ITP Land other business parks are the Grand Strand Address of From ITP Land other business parks are the Grand Strand Address of From ITP Land Other Business parks are the Grand Strand Address of From ITP Land Other Business parks are the Grand Strand Address of From ITP Land Other Business parks are the Grand Strand Business parks are the Grand Strand Business parks are the Grand Business parks are the Gra









































Changing Rooms

MASTER PLAN











BALCONY AREA

50 SFT

4.69 SQM











































- STRUCTURE: RCC framed structure (designed for seismic zone II), with solid block masonry walls.
- DOORS: Main Door: Polished teak wood frame with a BST (both side teak veneer) door shutter of 8ft height. Other Internal Doors:
   Flush shutters of 7ft height. | Toilet Door: Hardwood frame with a commercial molded shutter of 7ft height inside laminate & outside.

   Balcony Doors: UPVC sliding doors.
- WINDOWS: UPVC windows.
- Ventilator: Ventilator with exhaust provision.
- FLOORING: Living & Dining: Vitrified Tiles | Master Bedroom: Wood finished tile or laminated wooden flooring. Kitchen & Other bedrooms: Vitrified tiles | Balconies, Utility & Toilets: Anti-skid ceramic tiles. Common Lobbies & Corridors: Vitrified Tiles.
- Staircases: Saadaralli granite | Clubhouse Entrance