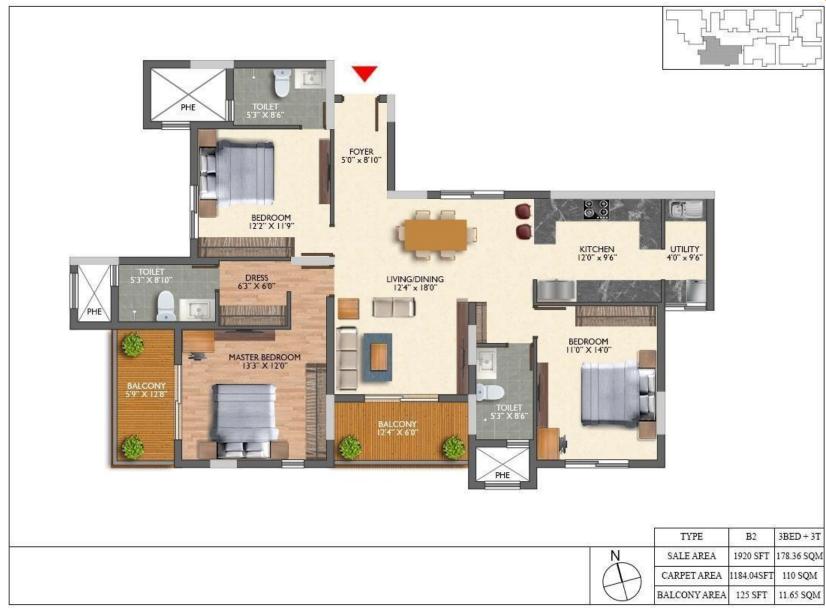

er business parks. The Grand Strand Address of From ITP Land other business parks are the Grand Strand Address of From ITP Land other business parks are the Grand Strand Address of From ITP Land other business parks are the Grand Strand Address of From ITP Land other business parks are the Grand Strand Address of From ITP Land other business parks are the Grand Strand Address of From ITP Land Other Business parks are the Grand Strand Address of From ITP Land Other Business parks are the Grand Strand Address of From ITP Land Other Business parks are the Grand Strand Business parks are the Grand Strand Business parks are the Grand Business parks are the Gra









































Changing Rooms

MASTER PLAN











BALCONY AREA

50 SFT

4.69 SQM











































- STRUCTURE: RCC framed structure (designed for seismic zone II), with solid block masonry walls.
- DOORS: Main Door: Polished teak wood frame with a BST (both side teak veneer) door shutter of 8ft height. Other Internal Doors:
   Flush shutters of 7ft height. | Toilet Door: Hardwood frame with a commercial molded shutter of 7ft height inside laminate & outside.

   Balcony Doors: UPVC sliding doors.
- WINDOWS: UPVC windows.
- Ventilator: Ventilator with exhaust provision.
- FLOORING: Living & Dining: Vitrified Tiles | Master Bedroom: Wood finished tile or laminated wooden flooring. Kitchen & Other bedrooms: Vitrified tiles | Balconies, Utility & Toilets: Anti-skid ceramic tiles. Common Lobbies & Corridors: Vitrified Tiles.
- Staircases: Saadaralli granite | Clubhouse Ent