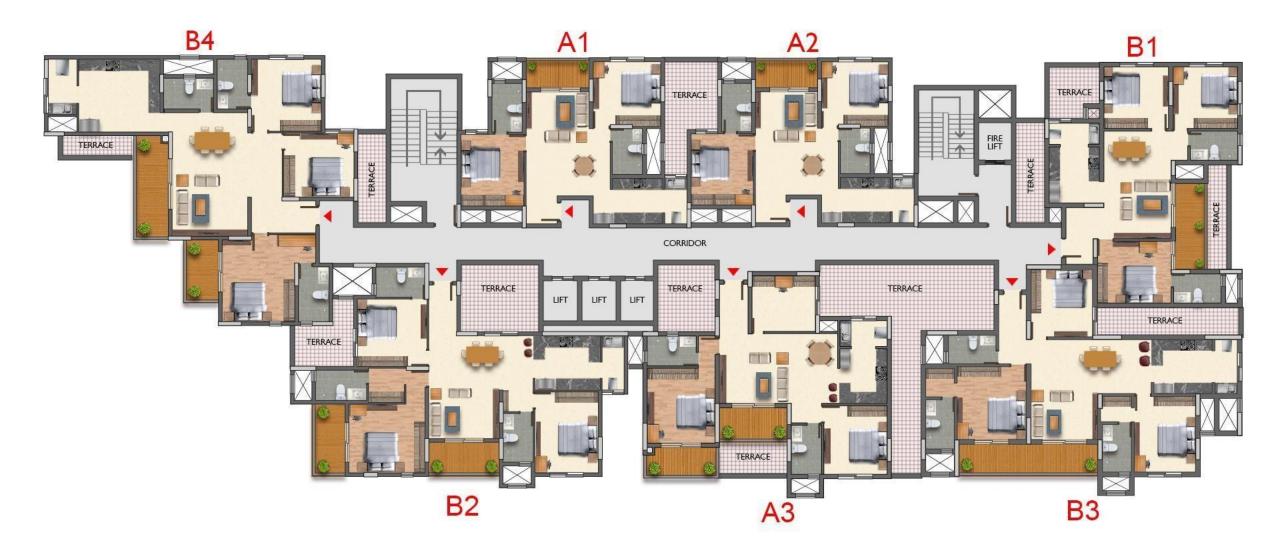

business parks. The Grand Strand Address of From ITP Land other business parks. The Grand Strand Address of From ITP Land other business parks are the Grand Strand Address of From ITP Land other business parks are the Grand Strand Address of From ITP Land other business parks are the Grand Strand Address of From ITP Land other business parks are the Grand Strand Address of From ITP Land other business parks are the Grand Strand Address of From ITP Land Other Business parks are the Grand Strand Address of From ITP Land Other Business parks are the Grand Strand Address of From ITP Land Other Business parks are the Grand Strand Business parks are the Grand Strand Business parks are the Grand Business parks are the Gra









































Changing Rooms

MASTER PLAN











BALCONY AREA

50 SFT

4.69 SQM











































- STRUCTURE: RCC framed structure (designed for seismic zone II), with solid block masonry walls.
- DOORS: Main Door: Polished teak wood frame with a BST (both side teak veneer) door shutter of 8ft height. Other Internal Doors:
   Flush shutters of 7ft height. | Toilet Door: Hardwood frame with a commercial molded shutter of 7ft height inside laminate & outside.

   Balcony Doors: UPVC sliding doors.
- WINDOWS: UPVC windows.
- Ventilator: Ventilator with exhaust provision.
- FLOORING: Living & Dining: Vitrified Tiles | Master Bedroom: Wood finished tile or laminated wooden flooring. Kitchen & Other bedrooms: Vitrified tiles | Balconies, Utility & Toilets: Anti-skid ceramic tiles. Common Lobbies & Corridors: Vit