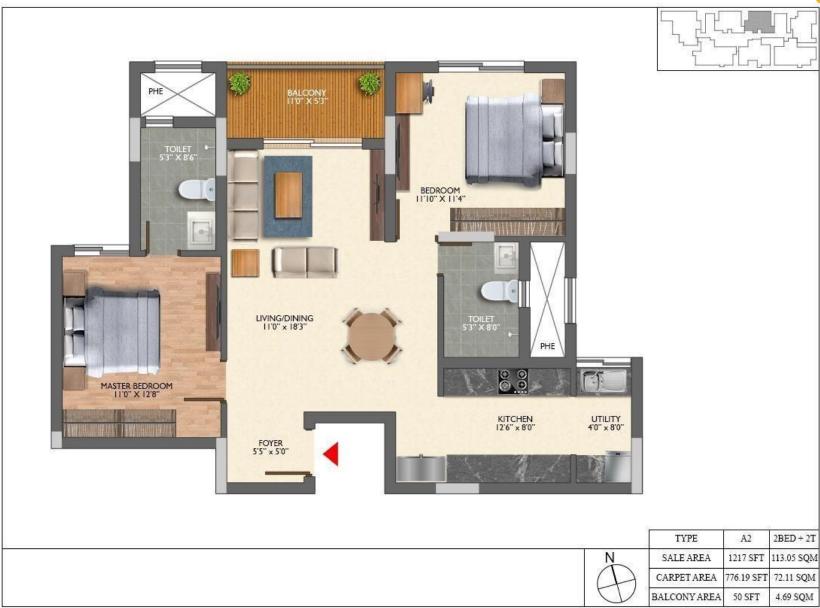

Changing Rooms

MASTER PLAN

BALCONY AREA

50 SFT

4.69 SQM

- STRUCTURE: RCC framed structure (designed for seismic zone II), with solid block masonry walls.
- DOORS: Main Door: Polished teak wood frame with a BST (both side teak veneer) door shutter of 8ft height. Other Internal Doors:
   Flush shutters of 7ft height. | Toilet Door: Hardwood frame with a commercial molded shutter of 7ft height inside laminate & outside.