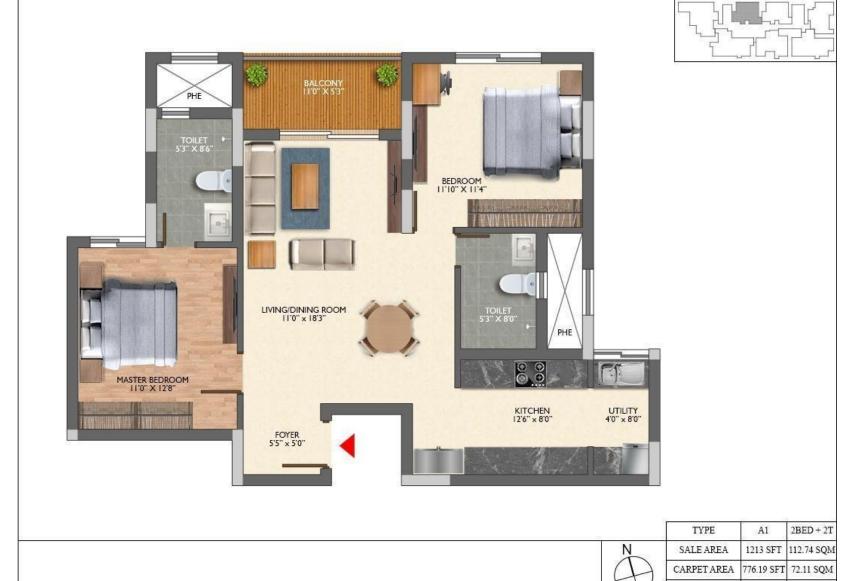

Changing Rooms

MASTER PLAN

BALCONY AREA

50 SFT

4.69 SQM

- STRUCTURE: RCC framed structure (designed for seismic zone II), with solid block masonry walls.
- DOORS: Main Door: Polished teak wood frame with a BST (both side teak veneer) door shutter of 8ft height. Other Internal Doors:
   Flush shutters of 7ft height. | Toilet Door: Hardwood frame with a commercial molded shutter of 7ft height inside laminate & outside.