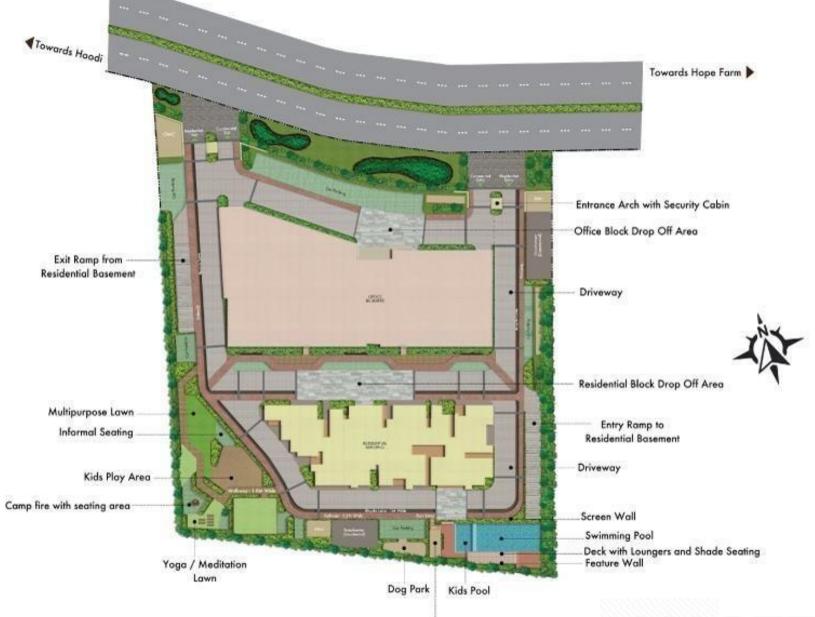

Changing Rooms

MASTER PLAN

BALCONY AREA

50 SFT

4.69 SQM

- STRUCTURE: RCC framed structure (designed for seismic zone II), with solid block masonry walls.
- DOORS: Main Door: Polished teak wood frame with a BST (both side teak veneer) door shutter of 8ft height. Other Internal Doors:
   Flush shutters of 7ft height. | Toilet Door: Hardwood frame with a commercial molded shutter of 7ft height inside laminate & outside.