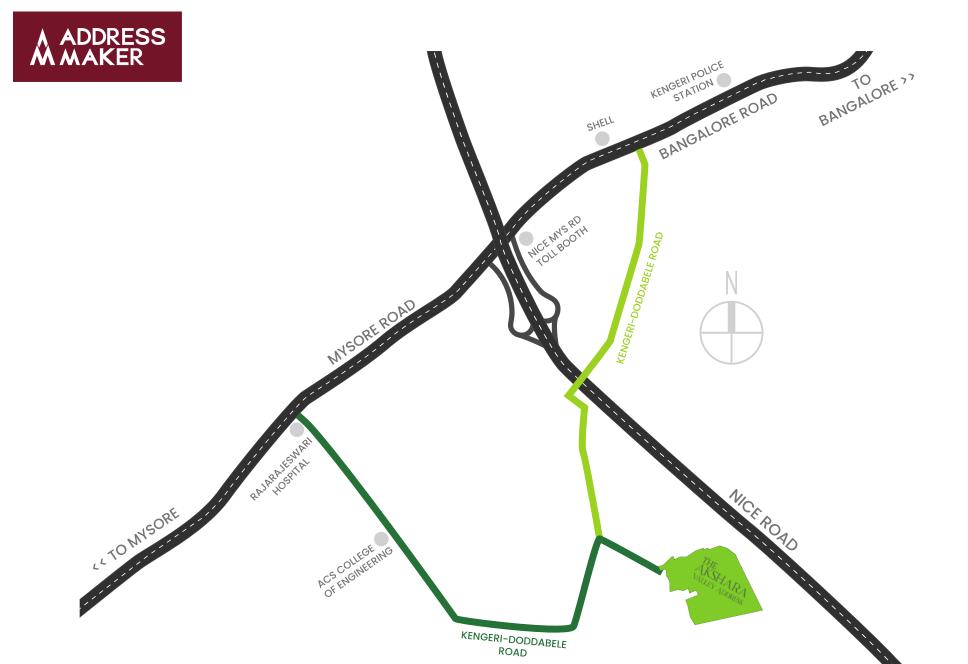

"RESIDE WHERE EVERYTHING'S IN

HARMONY WITH NATURE"

30 ACRES 378 UNITS

RERA Registration : PRM/KA/RERA/1251/310/PR/250822/005190

Click <u>here</u> for Location

- Nice Road Junction
   Distance 1.6 km
- Kengeri Satellite Bus Stop
   Distance 3.8 km
- National Public School Distance 4.5 km
- Global Village Tech Park
   Distance 6.8 km

- Kengeri Metro Station
   Distance 2.0 km
- Rajarajeshwari Hospital
   Distance 2.0 km
- RV Engineering College
   Distance 5.0 km
- BGS Hospital
   Distance 6.6 km