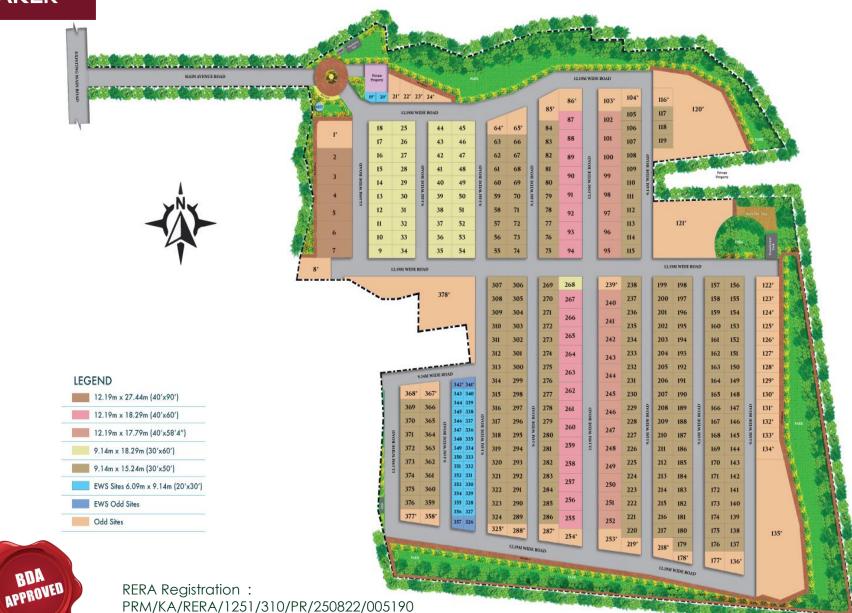

"RESIDE WHERE EVERYTHING'S IN

HARMONY WITH NATURE"

30 ACRES 378 UNITS

RERA Registration : PRM/KA/RERA/1251/310/PR/250822/005190

Click <u>here</u> for Location

- Nice Road Junction
   Distance 1.6 km
- Kengeri Satellite Bus Stop
   Distance 3.8 km
- National Public School Distance 4.5 km
- Global Village Tech Park
   Distance 6.8 km

# A ADDRESS M MAKER

40x60

30x50

- Villa Design and Approvals\*
- Assistance for Katha transfer\*

For more details Contact: 8884744244