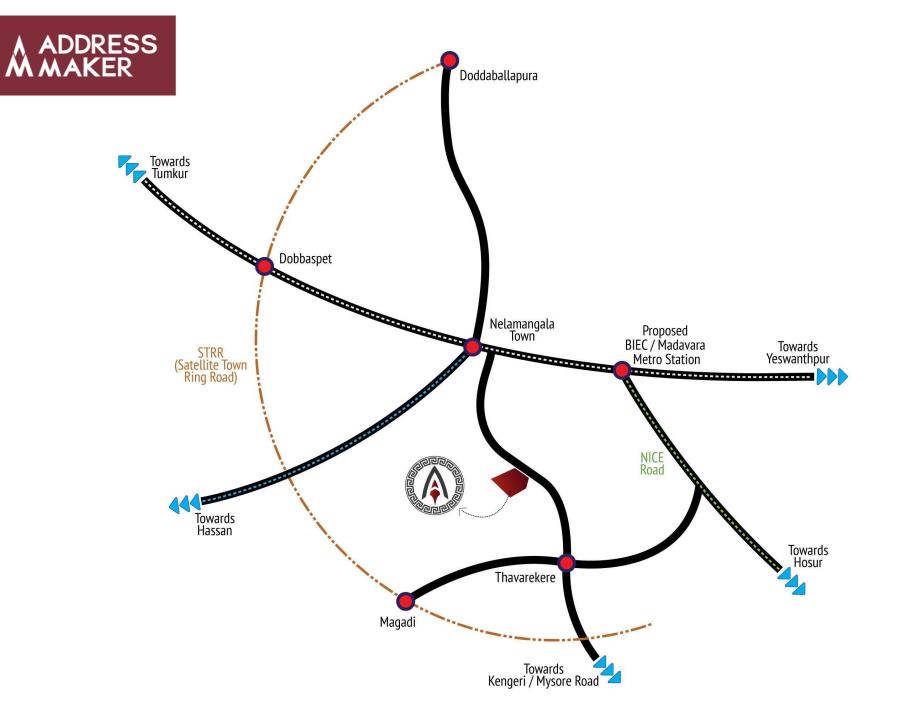

## **NEAREST LANDMARKS**

| Nelamangala Toll             | 11.1 Km |
|------------------------------|---------|
| Nelamangala Town             | 9 Km    |
| D Mart                       | 11.5 Km |
| Sonde koppa La ke            | 2.5 Km  |
| Emerald International School | 5 Km    |
| Ha msa Hospita l             | 10 Km   |