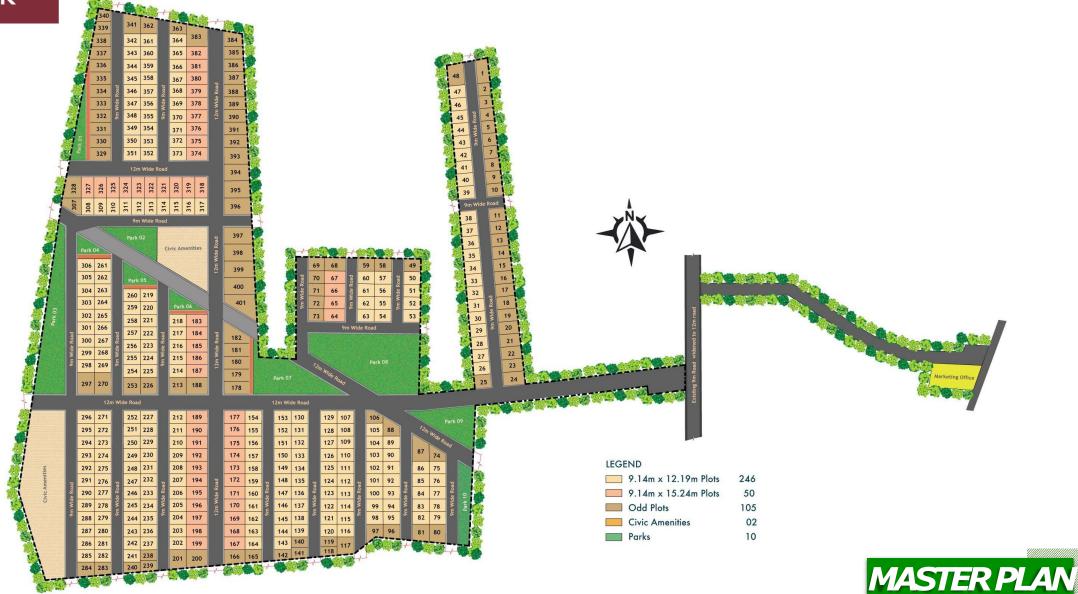

## 22 villa 401 BMRDA acres PLOTS units approved

Artemis Address is a premium plotted development in a thriving location towards the west of Bengaluru. Whether you're looking for long-term appreciation or thinking of building your dream home, this is your opportunity to secure your stake in a meticulously designed and thoughtfully crafted community.