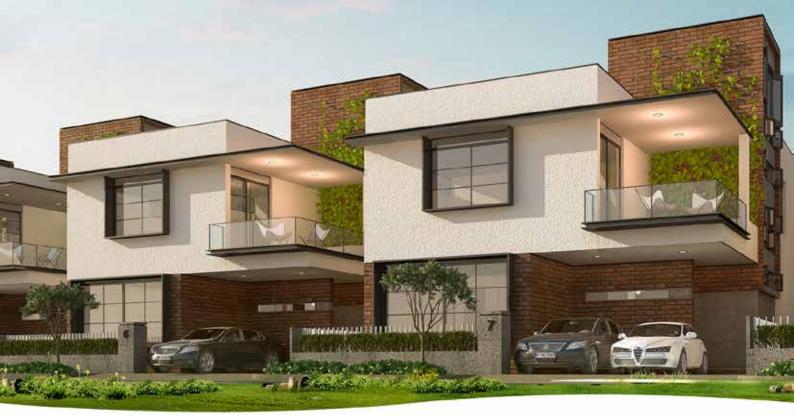

## PREMIUM RESIDENTIAL DEVELOPMENT

PHASE I, ELECTRONIC CITY, BENGALURU

Premium Residential community spread across 40 acres with mixed development of Plots & Villas.

VILLAS: 3BHK & 4BHK PLOTS: 1500 Sq.Ft. to 2400 Sq.Ft. SPORTS: Squash, Badminton, Table Tennis, Billiards, Jogging Track, Children's Play area, Skating area, Carrom & Chess room, Tennis, Basketball Court RELAXATION & RECREATION: Themed Landscape Gardens, Lake-front garden, Gymnasium, Steam, Sauna, Jacuzzi, Swimming Pool, Multipurpose Hall.

#### **CONSTRUCTION UPDATES**

Plots: Phase 1 & Phase 2: Completed and Ready For Registration.
Clubhouse: External Plastering Completed.
Park & Open Space : Development Started.
Villa Construction Updates :
51 Villas construction Work in Progress
43 Villas RCC Structure & Villas Block work Completed
33 Villa Internal & External Plastering Completed
14 Villa Water Proofing and Plumbing work Work in progress.
5 Villa Plastering Work in Progress

Mock up Villa - Ready.

RERA REGISTRATION NO: Villas - PR/KN/170731/000725

www.theaddressmakers.com