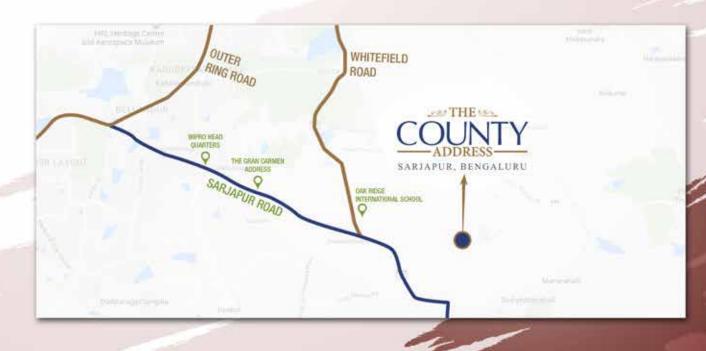

## CENTRALLY LOCATED PREMIUM APARTMENTS

APARTMENT: 2 & 3 BHK Spacious Condos.

2 BHK 1454 Sq.Ft. to 1618 Sq.Ft. | 3 BHK - 1920 Sq.Ft. to 2125 Sq.Ft. | Basic Sq.Ft. Price: <sup>₹</sup>5990/-SPORTS: Squash, Table Tennis, Billiards, Jogging track, Carrom and Chess room. RELAXATION & RECREATION: Gymnasium, Steam/Massage room, Outdoor swimming pool, Multipurpose Hall and Ramp for disabled.

LOCATION : Behind Big Bazaar, Off Sarjapur Road LAND AREA : 1.6 Acres

#### **APPROVAL STATUS**

BBMP Approved.

Construction Work begun - Excavation Work in Progress

RERA REGISTRATION NO: PR/KN/170731/000123

www.theaddressmakers.com

SARJAPUR, BENGALURU