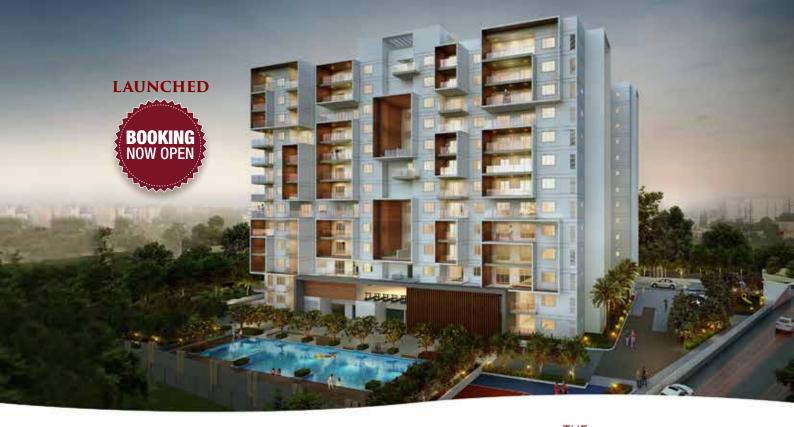

## CENTRALLY LOCATED PREMIUM APARTMENTS

APARTMENT: 2 & 3 BHK Spacious Condos.

2 BHK 1454 Sq.Ft. to 1618 Sq.Ft. | 3 BHK - 1920 Sq.Ft. to 2125 Sq.Ft. | Basic Sq.Ft. Price: <sup>₹</sup>5990/-SPORTS: Squash, Table Tennis, Billiards, Jogging track, Carrom and Chess room. RELAXATION & RECREATION: Gymnasium, Steam/Massage room, Outdoor swimming pool, Multipurpose Hall and Ramp for disabled.

LOCATION : Behind Big Bazaar, Off Sarjapur Road LAND AREA : 1.6 Acres

#### **APPROVAL STATUS**

BBMP Approved.

Construction Work begun - Excavation Work in Progress

RERA REGISTRATION NO: PR/KN/170731/000123

www.theaddressmakers.com

SARJAPUR, BENGALURU