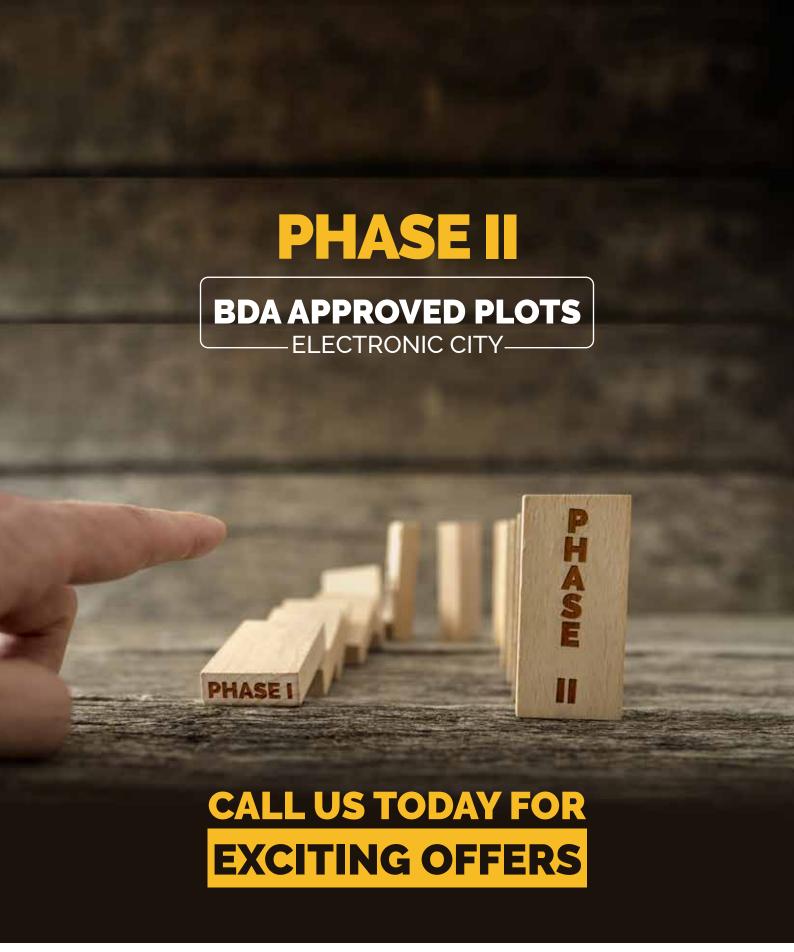

## THE LAND OF OPPORTUNITY

PLOT: 30'x50' | 40'x60' | 30'x40'

AMENITIES: Aerobics/Meditation, Gymnasium, Squash, Library, Kids Play Area, Indoor Games-Snooker, Table Tennis, Administrative Office, Wellness Park- Jacuzzi & Steam Room, Tennis Court, Swimming Pool with Toddler Pool, Multipurpose Hall, Basket Ball Court