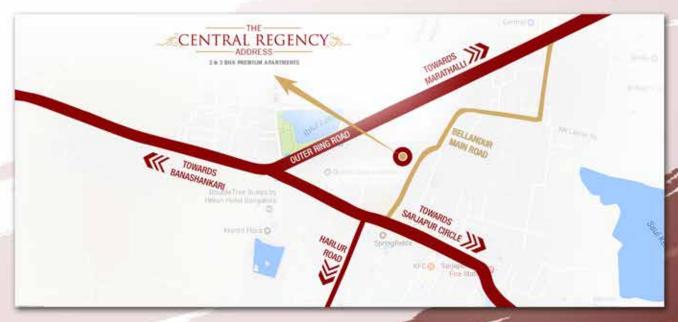

## CENTRALLY LOCATED PREMIUM APARTMENTS

APARTMENT: 2 & 3 BHK Spacious Condos.

SPORTS: Squash, Table Tennis, Billiards, Jogging track, Carrom and Chess room.

RELAXATION & RECREATION: Gymnasium, Steam/Massage room, Outdoor swimming pool, Multipurpose Hall and Ramp for disabled.

LOCATION : Behind Big Bazaar, Off Sarjapur Road

LAND AREA: 1.6 Acres