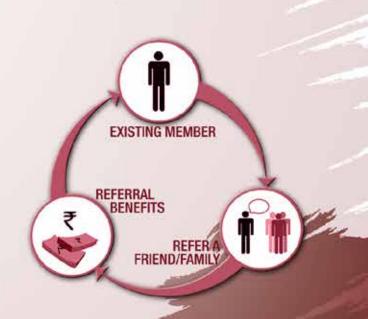

# KEEP YOUR FAMILY AND FRIENDS CLOSE TO YOU!

#### REFERRAL BENEFIT PROGRAM FOR EXISTING CUSTOMERS

Refer your friend or a family member and get a referral benefit of 1% of base sale value in the form of cash vouchers. Mail us the details to marketing@theaddressmakers.com