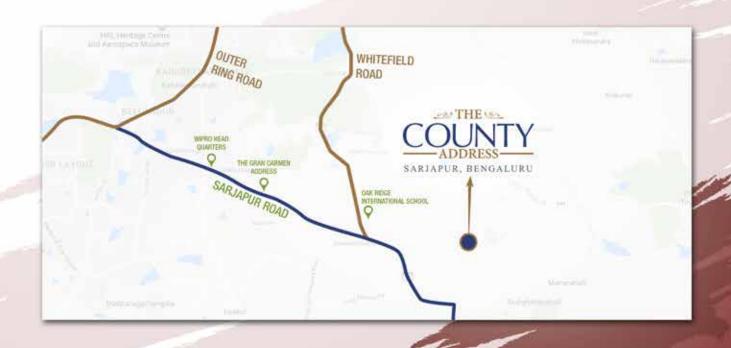

ARTMENTS

APARTMENT: 2 & 3 BHK Spacious Condos.

SPORTS: Squash, Table Tennis, Billiards, Jogging track, Carrom and Chess room.

RELAXATION & RECREATION: Gymnasium, Steam/Massage room, Outdoor swimming pool, Multipurpose Hall and Ramp for disabled.

LOCATION : Behind Big Bazaar, Off Sarjapur Road

LAND AREA: 1.6 Acres

#### APPROVAL STATUS

NOC's received from airport authorities, fire, BSNL, BESCOM, BWSSB.

BBMP approval received.

Construction Commencement - July 2017





## THE LAND OF OPPORTUNITY

PLOT: 30'x50' | 40'x60' | 30'x40'

AMENITIES: Aerobics/Meditation, Gymnasium, Squash, Library, Kids Play Area, Indoor Games-Snooker, Table Tennis, Administrative Office, Wellness Park- Jacuzzi & Steam Room, Tennis Court, Swimming Pool with Toddler Pool, Multipurpose Hall, Basket Ball Court





**UPDATES** 

# KEEP YOUR FAMILY AND FRIENDS CLOSE TO YOU!

#### REFERRAL BENEFIT PROGRAM FOR EXISTING CUSTOMERS

Refer your friend or a family member and get a referral benefit of 1% of base sale value in the form of cash vouchers. Mail us the details to marketing@theaddressmakers.com



PHONE NO.: +91 80888 06000

E-MAIL ID : contact@theaddressmakers.com



6/A, 2nd floor, Kabra Excelsior, 7th Main,

Koramangala 1st block, Bengaluru 560034